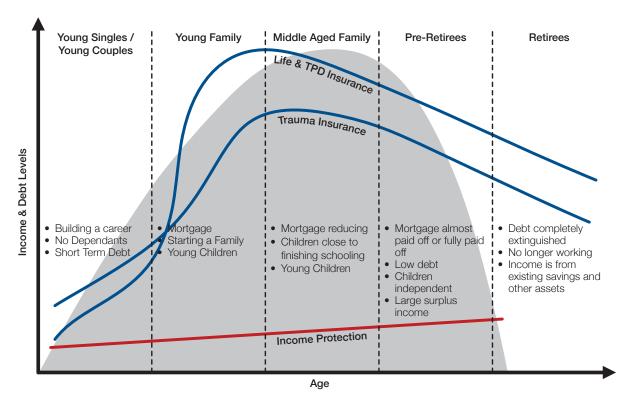

The graph below illustrates how the ideal amount of personal insurance cover can change over time as you move through different life stages.